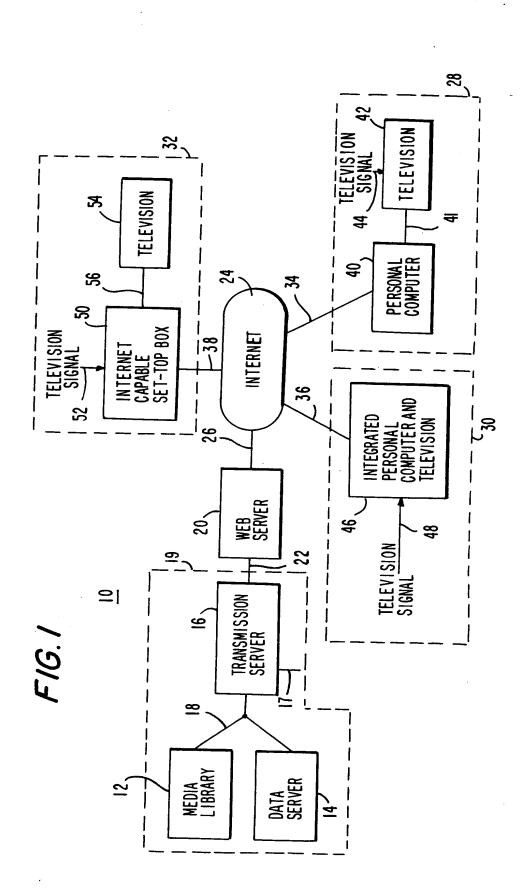

: Franklin E. Boyer et al. : Herewith Sheet 1/34 Docket No.: UV-15 CONT3 : INTERNET TELEVISION PROGRAM GUIDE SYSTEM : Laura A. Sheridan, Reg. No. 48,446 Tel: (212) 596-9000

Agent

: Franklin E. Boyer et al. : Herewith Sheet 2/34 Docket No.: UV-15 CONT3 : INTERNET TELEVISION PROGRAM GUIDE SYSTEM : Laura A. Sheridan, Reg. No. 48,446 Tel: (212) 596-9000